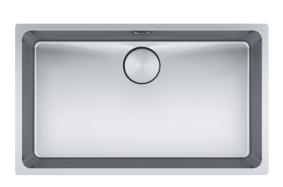

## MYTHOS BOWLS MYX 110 70 | 122.0607.061

Precise and elegant, this premium sink will complement those with a flair for contemporary and minimalist design. <br/> <br/>br>Mythos is sure to integrate seamlessly into your kitchen area and brings everything a modern cook requires: attention to detail and absolute elegance.