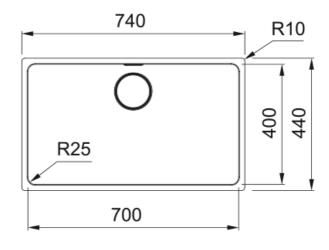

| Technical Data               |                         |
|------------------------------|-------------------------|
| Product Information          |                         |
| Sink type                    | Bowl (no drainer)       |
| Type of material             | Stainless steel         |
| Number of bowls              | 1                       |
| Color                        | Steel                   |
| Finish                       | Stainless steel brushed |
| Dimensions                   |                         |
| External size: right to left | 740.0                   |
| External size: front to back | 440.0                   |
| Bowl 1 size: right to left   | 700.0                   |
| Bowl 1 size: front to back   | 400.0                   |
| Bowl 1: depth                | 200.0                   |
| Installation                 |                         |
| Minimum cabinet size         | 80 cm                   |
| Product specifications       |                         |
| Installation type            | Undermount              |
| Waste outlet                 | 3 1/2"                  |
| Position of drainer          | No drainer              |
| Product Identification       |                         |
| Product brand                | FRANKE                  |
| Product family               | Mythos                  |
| Model range                  | Mythos                  |
| Approval logo                | CE                      |
| Approval logo                | UKCA                    |
| Properties                   |                         |
| Drainers number              | No drainer              |
| Product reversibility        | No                      |
| Tap ledge                    | No                      |
|                              |                         |